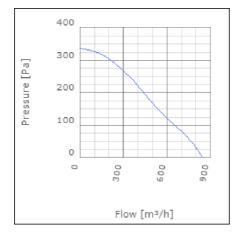

n speed-controlled | 65      | °C    |
| Sound pressure level at 3 m                               | 49      | dB(A) |
| Length                                                    | 233     | mm    |
| Width                                                     | 344     | mm    |
| Height                                                    | 344     | mm    |
| Weight                                                    | 4.3     | kg    |
| Enclosure class, motor                                    | 44      | IP    |
| Insulation class, motor                                   | F       |       |
| Capacitor                                                 | 3       | μF    |
| Duct connection                                           | ø160 mm |       |

www.ostberg.com Page 1/4



# Diagrams













www.ostberg.com Page 2/4



## Sound





|             | Tot | 63 | 125 | 250 | 500 | 1k | 2k | 4k | 8k |
|-------------|-----|----|-----|-----|-----|----|----|----|----|
| Inlet       | -   | -  | -   | -   | -   | -  | -  | -  | -  |
| Outlet      | -   | -  | -   | -   | -   | -  | -  | -  | -  |
| Surrounding | -   | -  | -   | -   | -   | -  | -  | -  | -  |
| Surrounding | -   | -  | -   | -   | -   | -  | -  | -  | -  |
| 120         |     |    |     |     |     |    |    |    |    |
| 80          |     |    |     |     |     |    |    |    |    |
|             |     |    |     |     |     |    |    |    |    |

### **Parameter**

Distance: 3.000

Propagation type: Hemi-spherical

Equivalent absorption 20.00

area:

www.ostberg.com Page 3/4



### **Dimensions**



# Wi