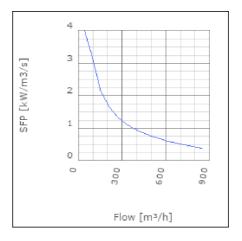

d-controlled | 65      | °C    |
| Sound pressure level at 3 m                               | 49      | dB(A) |
| Length                                                    | 233     | mm    |
| Width                                                     | 344     | mm    |
| Height                                                    | 344     | mm    |
| Weight                                                    | 4.3     | kg    |
| Enclosure class, motor                                    | 44      | IP    |
| Insulation class, motor                                   | F       |       |
| Capacitor                                                 | 3       | μF    |
| Duct connection                                           | ø160 mm |       |

www.ostberg.com Page 1/4



# Diagrams













www.ostberg.com Page 2/4



## Sound





|             | Tot | 63 | 125 | 250 | 500 | 1k | 2k | 4k | 8k |
|-------------|-----|----|-----|-----|-----|----|----|----|----|
| Inlet       | -   | -  | -   | -   | -   | -  | -  | -  | -  |
| Outlet      | -   | -  | -   | -   | -   | -  | -  | -  | -  |
| Surrounding | -   | -  | -   | -   | -   | -  | -  | -  | -  |
| Surrounding | -   | -  | -   | -   | -   | -  | -  | -  | -  |
| 120         |     |    |     |     |     |    |    |    |    |
| 80          |     |    |     |     |     |    |    |    |    |
|             |     |    |     |     |     |    |    |    |    |

### **Parameter**

Distance: 3.000

Propagation type: Hemi-spherical

Equivalent absorption 20.00

area:

www.ostberg.com Page 3/4



### **Dimensions**



# Wiring d