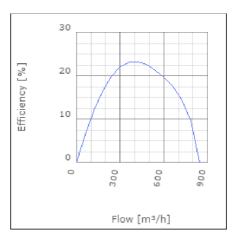

ntrolled | 65      | °C    |
| Sound pressure level at 3 m                               | 49      | dB(A) |
| Length                                                    | 233     | mm    |
| Width                                                     | 344     | mm    |
| Height                                                    | 344     | mm    |
| Weight                                                    | 4.3     | kg    |
| Enclosure class, motor                                    | 44      | IP    |
| Insulation class, motor                                   | F       |       |
| Capacitor                                                 | 3       | μF    |
| Duct connection                                           | ø160 mm |       |

www.ostberg.com Page 1/4



# Diagrams













www.ostberg.com Page 2/4



## Sound





|             | Tot | 63 | 125 | 250 | 500 | 1k | 2k | 4k | 8k |
|-------------|-----|----|-----|-----|-----|----|----|----|----|
| Inlet       | -   | -  | -   | -   | -   | -  | -  | -  | -  |
| Outlet      | -   | -  | -   | -   | -   | -  | -  | -  | -  |
| Surrounding | -   | -  | -   | -   | -   | -  | -  | -  | -  |
| Surrounding | -   | -  | -   | -   | -   | -  | -  | -  | -  |
| 120         |     |    |     |     |     |    |    |    |    |
| 80          |     |    |     |     |     |    |    |    |    |
|             |     |    |     |     |     |    |    |    |    |

### **Parameter**

Distance: 3.000

Propagation type: Hemi-spherical

Equivalent absorption 20.00

area:

www.ostberg.com Page 3/4



### **Dimensions**



# Wiring diagr