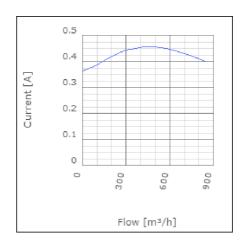

speed-controlled | 65      | °C    |
| Sound pressure level at 3 m                               | 49      | dB(A) |
| Length                                                    | 233     | mm    |
| Width                                                     | 344     | mm    |
| Height                                                    | 344     | mm    |
| Weight                                                    | 4.3     | kg    |
| Enclosure class, motor                                    | 44      | IP    |
| Insulation class, motor                                   | F       |       |
| Capacitor                                                 | 3       | μF    |
| Duct connection                                           | ø160 mm |       |

www.ostberg.com Page 1/4



# Diagrams













www.ostberg.com Page 2/4



## Sound





|             | Tot | 63 | 125 | 250 | 500 | 1k | 2k | 4k | 8k |
|-------------|-----|----|-----|-----|-----|----|----|----|----|
| Inlet       | -   | -  | -   | -   | -   | -  | -  | -  | -  |
| Outlet      | -   | -  | -   | -   | -   | -  | -  | -  | -  |
| Surrounding | -   | -  | -   | -   | -   | -  | -  | -  | -  |
| Surrounding | -   | -  | -   | -   | -   | -  | -  | -  | -  |
| 120         |     |    |     |     |     |    |    |    |    |
| 80          |     |    |     |     |     |    |    |    |    |
|             |     |    |     |     |     |    |    |    |    |

### **Parameter**

Distance: 3.000

Propagation type: Hemi-spherical

Equivalent absorption 20.00

area:

www.ostberg.com Page 3/4



### **Dimensions**



# Wiri