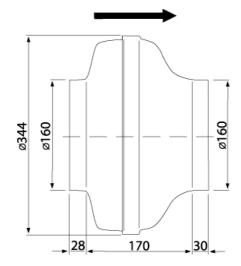

### **Dimensions**

#### Technical data

| Parameter                                                 | Value   | Unit  |
|-----------------------------------------------------------|---------|-------|
| Voltage                                                   | 230     | V     |
| Phase                                                     | 1       | ~     |
| Frequency                                                 | 50      | Hz    |
| Power                                                     | 0.1     | kW    |
| Current                                                   | 0.44    | A     |
| R.p.m.                                                    | 2480    | r/m   |
| Max. temperature of transported air                       | 65      | °C    |
| Max. temperature of transported air when speed-controlled | 65      | °C    |
| Sound pressure level at 3 m                               | 49      | dB(A) |
| Length                                                    | 233     | mm    |
| Width                                                     | 344     | mm    |
| Height                                                    | 344     | mm    |
| Weight                                                    | 4.3     | kg    |
| Enclosure class, motor                                    | 44      | IP    |
| Insulation class, motor                                   | F       |       |
| Capacitor                                                 | 3       | μF    |
| Duct connection                                           | ø160 mm |       |