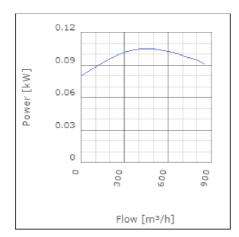

controlled | 65      | °C    |
| Sound pressure level at 3 m                               | 49      | dB(A) |
| Length                                                    | 233     | mm    |
| Width                                                     | 344     | mm    |
| Height                                                    | 344     | mm    |
| Weight                                                    | 4.3     | kg    |
| Enclosure class, motor                                    | 44      | IP    |
| Insulation class, motor                                   | F       |       |
| Capacitor                                                 | 3       | μF    |
| Duct connection                                           | ø160 mm |       |

www.ostberg.com Page 1/4



# Diagrams













www.ostberg.com Page 2/4



## Sound





|             | Tot | 63 | 125 | 250 | 500 | 1k | 2k | 4k | 8k |
|-------------|-----|----|-----|-----|-----|----|----|----|----|
| Inlet       | -   | -  | -   | -   | -   | -  | -  | -  | -  |
| Outlet      | -   | -  | -   | -   | -   | -  | -  | -  | -  |
| Surrounding | -   | -  | -   | -   | -   | -  | -  | -  | -  |
| Surrounding | -   | -  | -   | -   | -   | -  | -  | -  | -  |
| 120         |     |    |     |     |     |    |    |    |    |
| 80          |     |    |     |     |     |    |    |    |    |
|             |     |    |     |     |     |    |    |    |    |

### **Parameter**

Distance: 3.000

Propagation type: Hemi-spherical

Equivalent absorption 20.00

area:

www.ostberg.com Page 3/4



### **Dimensions**



# Wiring dia