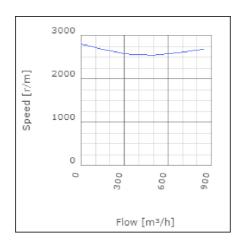

eed-controlled | 65      | °C    |
| Sound pressure level at 3 m                               | 49      | dB(A) |
| Length                                                    | 233     | mm    |
| Width                                                     | 344     | mm    |
| Height                                                    | 344     | mm    |
| Weight                                                    | 4.3     | kg    |
| Enclosure class, motor                                    | 44      | IP    |
| Insulation class, motor                                   | F       |       |
| Capacitor                                                 | 3       | μF    |
| Duct connection                                           | ø160 mm |       |

www.ostberg.com Page 1/4



# Diagrams













www.ostberg.com Page 2/4



## Sound





|             | Tot | 63 | 125 | 250 | 500 | 1k | 2k | 4k | 8k |
|-------------|-----|----|-----|-----|-----|----|----|----|----|
| Inlet       | -   | -  | -   | -   | -   | -  | -  | -  | -  |
| Outlet      | -   | -  | -   | -   | -   | -  | -  | -  | -  |
| Surrounding | -   | -  | -   | -   | -   | -  | -  | -  | -  |
| Surrounding | -   | -  | -   | -   | -   | -  | -  | -  | -  |
| 120         |     |    |     |     |     |    |    |    |    |
| 80          |     |    |     |     |     |    |    |    |    |
|             |     |    |     |     |     |    |    |    |    |

### **Parameter**

Distance: 3.000

Propagation type: Hemi-spherical

Equivalent absorption 20.00

area:

www.ostberg.com Page 3/4



### **Dimensions**



# Wiring