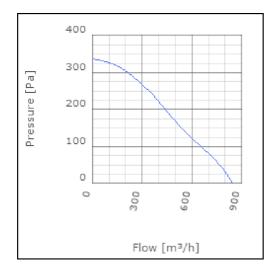

ssure level at 3 m                               | 49      | dB(A) |
| Length                                                    | 233     | mm    |
| Width                                                     | 344     | mm    |
| Height                                                    | 344     | mm    |
| Weight                                                    | 4.3     | kg    |
| Enclosure class, motor                                    | 44      | IP    |
| Insulation class, motor                                   | F       |       |
| Capacitor                                                 | 3       | μF    |
| Duct connection                                           | ø160 mm |       |

www.ostberg.com Page 1/4



# Diagrams













www.ostberg.com Page 2/4



## Sound





|             | Tot | 63 | 125 | 250 | 500 | 1k | 2k | 4k | 8k |
|-------------|-----|----|-----|-----|-----|----|----|----|----|
| Inlet       | -   | -  | -   | -   | -   | -  | -  | -  | -  |
| Outlet      | -   | -  | -   | -   | -   | -  | -  | -  | -  |
| Surrounding | -   | -  | -   | -   | -   | -  | -  | -  | -  |
| Surrounding | -   | -  | -   | -   | -   | -  | -  | -  | -  |
| 120         |     |    |     |     |     |    |    |    |    |
| 80          |     |    |     |     |     |    |    |    |    |
|             |     |    |     |     |     |    |    |    |    |

### **Parameter**

Distance: 3.000

Propagation type: Hemi-spherical

Equivalent absorption 20.00

area:

www.ostberg.com Page 3/4



### **Dimensions**



# Wiring diagram

4040001



- M = Fan Motor
- M1) = F