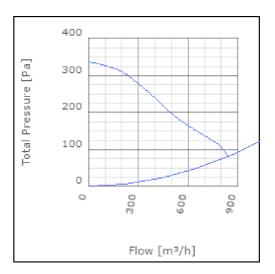

ure level at 3 m                               | 49      | dB(A) |
| Length                                                    | 233     | mm    |
| Width                                                     | 344     | mm    |
| Height                                                    | 344     | mm    |
| Weight                                                    | 4.3     | kg    |
| Enclosure class, motor                                    | 44      | IP    |
| Insulation class, motor                                   | F       |       |
| Capacitor                                                 | 3       | μF    |
| Duct connection                                           | ø160 mm |       |

www.ostberg.com Page 1/4



# Diagrams













www.ostberg.com Page 2/4



## Sound





|             | Tot | 63 | 125 | 250 | 500 | 1k | 2k | 4k | 8k |
|-------------|-----|----|-----|-----|-----|----|----|----|----|
| Inlet       | -   | -  | -   | -   | -   | -  | -  | -  | -  |
| Outlet      | -   | -  | -   | -   | -   | -  | -  | -  | -  |
| Surrounding | -   | -  | -   | -   | -   | -  | -  | -  | -  |
| Surrounding | -   | -  | -   | -   | -   | -  | -  | -  | -  |
| 120         |     |    |     |     |     |    |    |    |    |
| 80          |     |    |     |     |     |    |    |    |    |
|             |     |    |     |     |     |    |    |    |    |

### **Parameter**

Distance: 3.000

Propagation type: Hemi-spherical

Equivalent absorption 20.00

area:

www.ostberg.com Page 3/4



### **Dimensions**



# Wiring diagram

4040001



- M = Fan Motor
- M1) = Fan