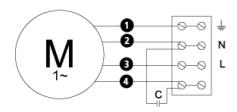

# Wiring diagram

4040001

- M = Fan Motor
- M1) = Fan Motor
- (M2) = Fan Moto
- (M3) = Rotor Motor
- A = Yellow/Green
- 2 = Black
- E = Blue
- = Brown
- = White (TW)
- 🕝 = Orange
- 7 = Grey
- 3 = Red
- 9 = Green
- T = Violet